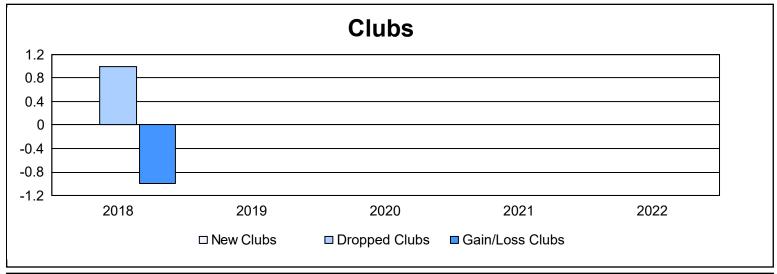

District 108TA2 As of June 2022 Cumulative

| Year      | New<br>Clubs | Dropped<br>Clubs | Gain/<br>Loss<br>Clubs | New<br>Members | Charter<br>Members | Reinstate<br>Members | Transfer<br>Members | Total<br>Member<br>Added | Total<br>Members<br>Dropped | Gain/<br>Loss<br>Members |
|-----------|--------------|------------------|------------------------|----------------|--------------------|----------------------|---------------------|--------------------------|-----------------------------|--------------------------|
| 2017-2018 | 0            | 1                | -1                     | 99             | 0                  | 2                    | 2                   | 103                      | 121                         | -18                      |
| 2018-2019 | 0            | 0                | 0                      | 92             | 0                  | 6                    | 3                   | 101                      | 109                         | -8                       |
| 2019-2020 | 0            | 0                | 0                      | 78             | 0                  | 2                    | 4                   | 84                       | 102                         | -18                      |
| 2020-2021 | 0            | 0                | 0                      | 69             | 0                  | 2                    | 5                   | 76                       | 113                         | -37                      |
| 2021-2022 | 0            | 0                | 0                      | 81             | 0                  | 7                    | 8                   | 96                       | 85                          | 11                       |
| Average   | 0            | 0                | 0                      | 84             | 0                  | 4                    | 4                   | 92                       | 106                         | -14                      |